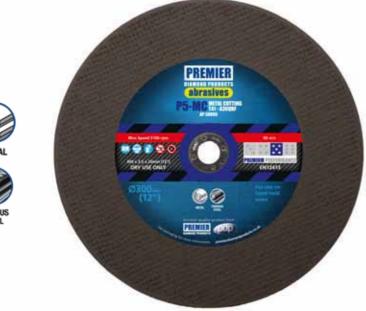

P5-MC

SPEC SHEET

**DESCRIPTION:** Premium flat metal cutting discs that provide an excellent cost / performance ratio across a broad range of ferrous steel applications.

**MACHINE SUITABILITY:** Electric and cordless angle grinders, hand held cut off saws and chop saws.

## **PRODUCT DETAILS:**

| Part No. | Туре | Specification | Dimensions         | Pack Qty. |
|----------|------|---------------|--------------------|-----------|
| AP30125  | T27  | A36TBF        | 115 x 2.5 x 22.2mm | 25        |
| AP30130  | T27  | A36TBF        | 125 x 2.5 x 22.2mm | 25        |
| AP30135  | T27  | A36TBF        | 230 x 3.0 x 22.2mm | 25        |
| AP30130  | T27  | A36RBF        | 300 x 3.5 x 20mm   | 25        |
| AP30135  | T27  | A36TBF        | 350 x 3.0 x 25.4mm | 10        |