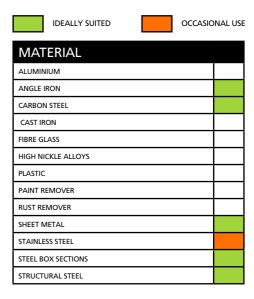

P5-MC

SPEC SHEET

**DESCRIPTION:** Premium flat metal cutting discs that provide an excellent cost / performance ratio across a broad range of ferrous steel applications.

**MACHINE SUITABILITY:** Electric and cordless angle grinders, hand held cut off saws and chop saws.

## **USER TIPS:**

- Make certain the blade is suitable for the material before cutting
- Guide the blade straight into the material
- Do not use unnecessary pressure, the weight of the machine is sufficient
- Carry out a slight forwards and backwards pendulum movement when cutting
- Do not use expired discs or expose them to water or direct sunlight
- Do not use a cutting disc to grind material.