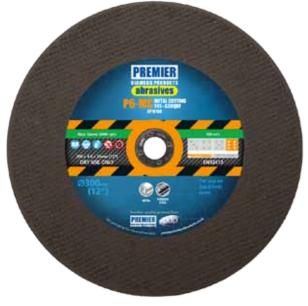

STEEL BOX SECTIONS

STRUCTURAL STEEL

**DESCRIPTION:** Professional flat metal cutting discs designed to provide the best performance on the toughest of ferrous steel applications.

**FEATURES:** 4mm thick for long life.

## **PRODUCT DETAILS:**

| Part No. | Туре | Specification | Dimensions       | Pack Qty. |
|----------|------|---------------|------------------|-----------|
| AP10150  | T41  | A30QBF        | 300 x 4.0 x 20mm | 10        |