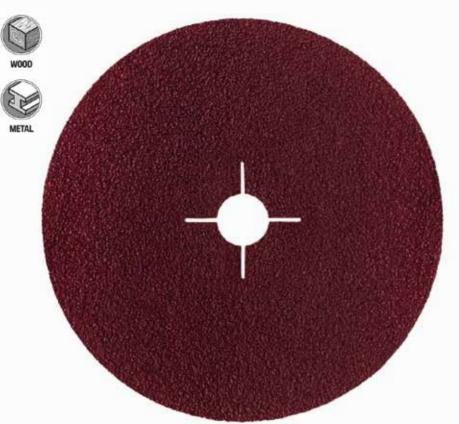

**DESCRIPTION:** The P5-FED floor sanding discs are made using vulcanised fibre backing and a fully resin bonded grain application, to ensure long life, even on heavy duty applications.

**FEATURES:** Tear resistant fibre backing, cross cut centre back.

**MACHINE SUITABILITY:** 180mm floor edging sanders, including: Hire Tech HT7 and Clarke Super 7R.

## **USER TIPS:**

- To reduce the risk of damaging discs, ensure that any purtruding nails are hammered home or removed, and any split or damaged boards and repaired.
- For the best results, start with a coarse grit i.e. P24, and then a medium grit (P60 or P80), finally using P120 to achieve a clean and smooth finish.