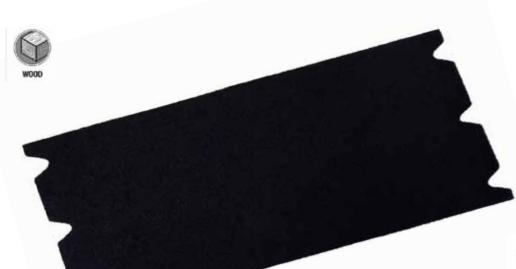

### FLOOR SANDING SHEETS 205 x 475mm SILICON CARBIDE - PAPER BACKED

# P5-FSS

| IDEALLY SUITED OCCAS | SIONAL USE |
|----------------------|------------|
| MATERIAL             |            |
| EXPANDING FILLER     |            |
| FIBRE GLASS          |            |
| HARD WOOD            |            |
| JOINT COMPOUND       |            |
| METAL                |            |
| PAINT                |            |
| PLASTER              |            |
| тіс                  |            |
| SOFT WOOD            |            |
| SURFACE FILLER       |            |
| VARNISH              |            |

Also avaliable: **P5-FSDB** 

Bag retaining rings AP10519A

> Dust control bags AP10519

**DESCRIPTION:** Suitable for use on rotary drum sanders, including: Hire Tech HT8 and Clarke EZ8.

**MACHINE SUITABILITY:** Rotary drum sanders, including: Hire Tech HT8 and Clarke EZ8.

#### **USER TIPS**:

- To reduce the risk of damaging discs, ensure that any purtruding nails are hammered home or removed, and any split or damaged boards and repaired.
  For the best results, start with a coarse grit i.e. P24,
- For the best results, start with a coarse grit i.e. P24, and then a medium grit (P60 or P80), finally using P120 to achieve a clean and smooth finish.
- Ensure that the sheet is fitted tightly to the drum and the clamping bar is fully tightened.