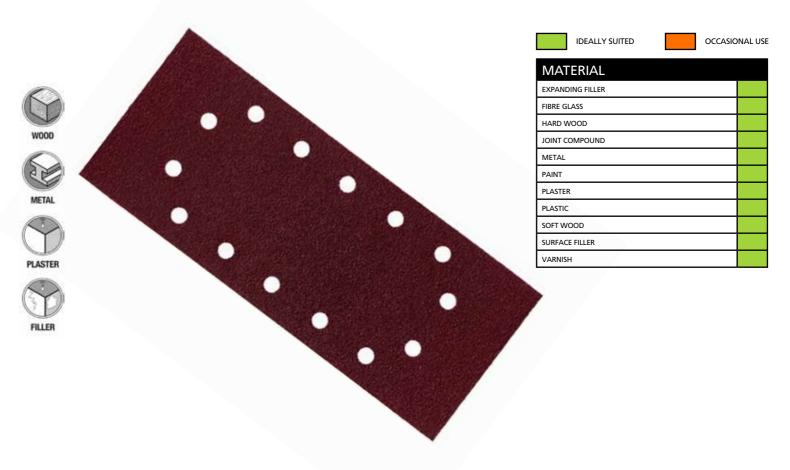

# **DESCRIPTION:**

The 115 x 280mm half sanding sheets have 14 punched holes for dust extraction and they are suitable for use on clamp fixing orbital sanders, including Makita, BOSCH, Dewalt, Milwaukee, Black & Decker, Festool and Metabo.

## **FEATURES:**

14 punched dust extraction holes, E-Weight paper.

## **MACHINE SUITABILITY:**

115 x 280mm clamp fixing orbital sanders.