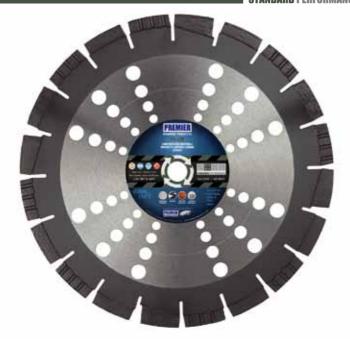

# **CONSTRUCTION MATERIALS CONCRETE & ASPHALT COMBO**

## **SPEC SHEET**

**DESCRIPTION:** Concentrating on the requirements of Civil, Utility and Groundworks contractors, makes the P4-CM ideal for a wide range of applications and reinstatement work. It's three segment types complement each other, offering equally good performance across a wide range of material applications, from asphalt to reinforced concrete and other popular construction materials. The P4-CM is a very versatile blade making it an ideal solution when materials change from job-to-job.

FEATURES: Laser welded, triple bond segment technology to allow use across a wide range of materials, deep draft segments for undercut protection.

MACHINE SUITABILITY: Hand held saws, table saws and floor saws.

#### **PRODUCT DETAILS:** Part No. **Dimensions**

| DP15570 | 300 x 3.0 x 12 x 20mm (12")   |
|---------|-------------------------------|
| DP15572 | 350 x 3.2 x 12 x 20mm (14")   |
| DP15573 | 350 x 3.2 x 12 x 25.4mm (14") |
| DP15576 | 450 x 4.0 x 12 x 25.4mm (18") |