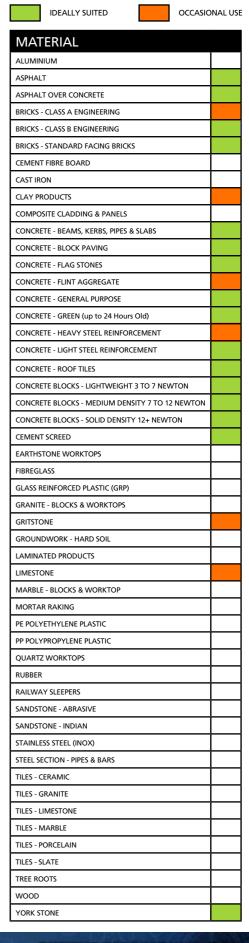

## **SPEC SHEET**

**DESCRIPTION:** Concentrating on the requirements of Civil, Utility and Groundworks contractors, makes the P4-CM ideal for a wide range of applications and reinstatement work. It's three segment types complement each other, offering equally good performance across a wide range of material applications, from asphalt to reinforced concrete and other popular construction materials. The P4-CM is a very versatile blade making it an ideal solution when materials change from job-to-job.