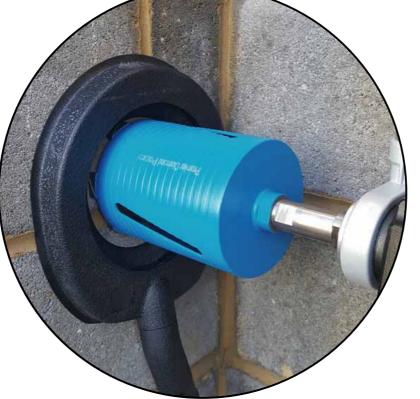

## **DUST CONTROL**

**SPEC SHEET** 

Small dust plate (DC11085)

Large dust plate (DC11086)

**E** sales@premierdiamondproducts.co.uk **T** +44 (0) 1227 711 555

**DESCRIPTION:** Simple and efficient way of controlling airborne dust, whilst dry core drilling. Because the dust is drawn at source this method is more effective than costlier dust swivel accessories. Additionally, both slotted

Simply attach to the hose of any suitable dust extraction unit and place against the surface and allow the dust

plate to gain suction. For best results use on flat surfaces.

Small Dust Plate (28-92mm cores)

Large Dust Plate (102-162mm cores)

or dry cores can be used.

**PRODUCT DETAILS:** 

Description

Part No.

DC11085

DC11086

**CUTTING EDGE TECHNOLOGY**