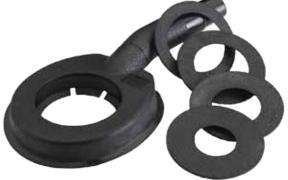

## **DUST CONTROL**

**SPEC SHEET** 

Small dust plate (DC11085)

Large dust plate (DC11086)

**E** sales@premierdiamondproducts.co.uk **T** +44 (0) 1227 711 555

**DESCRIPTION:** Simple and efficient way of controlling airborne dust, whilst dry core drilling. Because the dust is drawn at source this method is more effective than costlier dust swivel accessories. Additionally, both slotted

Simply attach to the hose of any suitable dust extraction unit and place against the surface and allow the dust

plate to gain suction. For best results use on flat surfaces.

Small Dust Plate (28-92mm cores)

Large Dust Plate (102-162mm cores)

or dry cores can be used.

**PRODUCT DETAILS:** 

Description

Part No.

DC11085

DC11086

**CUTTING EDGE TECHNOLOGY**