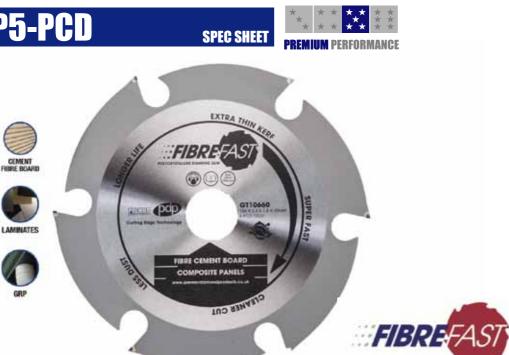

**DESCRIPTION:** FIBREFAST is a saw blade with solid Polycrystalline Diamond (PCD) teeth that cuts through cement based fibre boards and many other difficult to cut composite panels and laminated products.

FEATURES: Solid polycrystalline diamond (PCD) teeth.

MACHINE SUITABILITY: Cordless trim saws, circular saws, mitre saws and table saws.

#### **PRODUCT DETAILS:** Dimensions Part No.

| GT10650 | 150 x 2.0 x 1.4 x 20mm x 6 Teeth (6")       |
|---------|---------------------------------------------|
| GT10655 | 160 x 2.0 x 1.4 x 30mm x 6 Teeth (6-1/4")   |
| GT10660 | 184 x 2.4 x 1.8 x 30mm x 6 Teeth (7-1/4")   |
| GT10662 | 215 x 2.4 x 1.8 x 30mm x 8 Teeth (8-1/2")   |
| GT10665 | 230 x 2.4 x 1.8 x 30mm x 8 Teeth (9")       |
| GT10670 | 250 x 2.8 x 2.0 x 30mm x 8 Teeth (10")      |
| GT10675 | 300 x 3.8 x 2.0 x 30mm x 12 Teeth (11-7/8") |