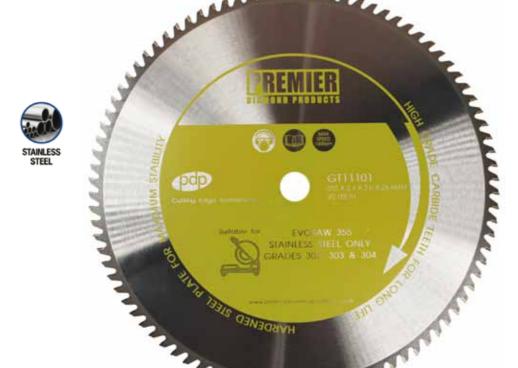

## P5-STAINLESS355

**SPEC SHEET** 

**DESCRIPTION:** The 90 tooth P5-STAINLESS355 is a 355mm TCT saw blade designed to cut stainless steel. The high quality carbide teeth make for clean and easy cutting.

**FEATURES:** Stainless steel cutting - Grades 302,303 and 304, only. Constant depth of cut, clean-fast cutting.

**MACHINE SUITABILITY:** Evosaw355 and other low revving chop saws.

#### **PACKAGING DETAILS:**

White corrugated cardboard box.

PRODUCT DETAILS:
Part No. Dimensions

**GT11101** 355 x 2.4 x 2.0 x 5.4mm x 90 Teeth

**E** sales@premierdiamondproducts.co.uk **T** +44 (0) 1227 711 555