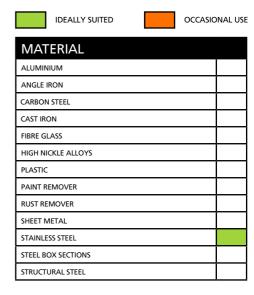

**FEATURES:** Stainless steel cutting - Grades 302,303 and 304, only. Constant depth of cut, clean-fast cutting.

**MACHINE SUITABILITY:** Evosaw355 and other low revving chop saws.