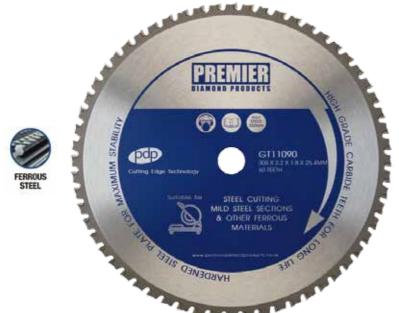

**DESCRIPTION:** The P5-STEEL305 is a 60 teeth TCT blade for use on low rewing chop saws, to cut mild steel materials, such as threaded rod, hollow sections, solid sections, angle iron and pipes.

**FEATURES:** Fast-clean cut, consistant depth of cut, upto 40 times the life of an abrasive disc.

### PRODUCT DETAILS: Part No. Dimensions

| GT11090 | 305 x 2.2 x 1.8 x 25.4mm x 60 Teeth |
|---------|-------------------------------------|

**E** sales@premierdiamondproducts.co.uk **T** +44 (0) 1227 711 555