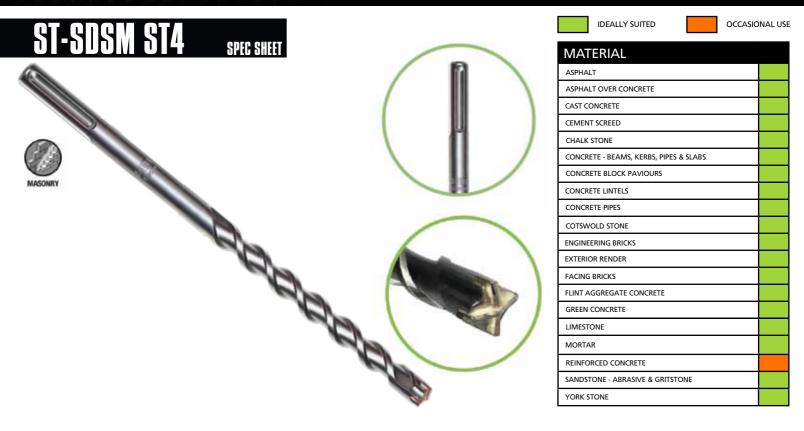

## 4-CUTTER MASONRY DRILLS SDS-MAX FITTING

**DESCRIPTION:** The ST4 4-cutter drill bits use an automated copper soldering process to adhere the high quality tungsten carbide tips, giving them added strength. This allows them to perform on tough applications such as concrete, bricks, blocks and natural stone.

## **FEATURES:**

- 4-cutter Design for longer life
- Powerful dust rejection, due to a specially engineered spiral design
- Ideal for resin anchors.

**MACHINE SUITABILITY: SDS-MAX** 