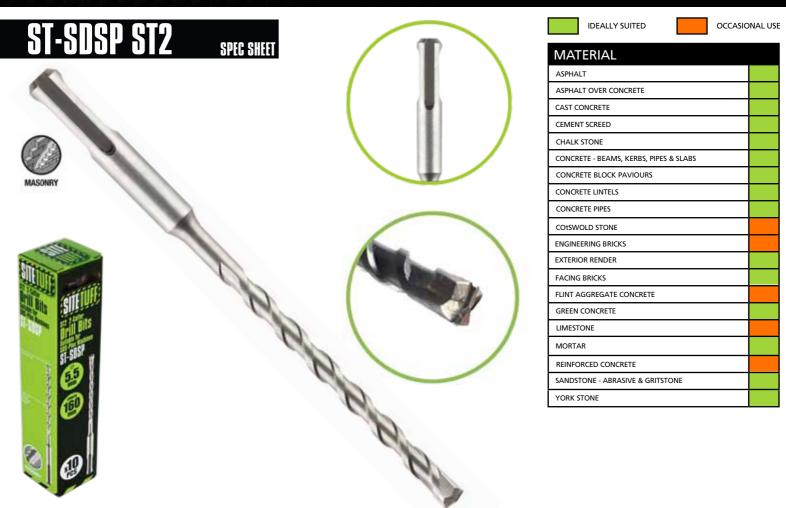

## 2-CUTTER MASONRY DRILL SDS-PLUS FITTING

**DESCRIPTION:** The 2-cutter ST2 range of drill bits offer good value for money across a wide range of masonry materials.

SIZE RANGE: Diameters 5.5mm, 6mm, 7mm and 8mm avaliable in 160mm overall drill length, and 7mm, 10mm and 12mm avaliable in 210mm overall drill length.

## **FEATURES:**

- High drilling speed
- Powerful dust rejection spiral ensures smooth and fast drilling

**MACHINE SUITABILITY:** SDS-PLUS