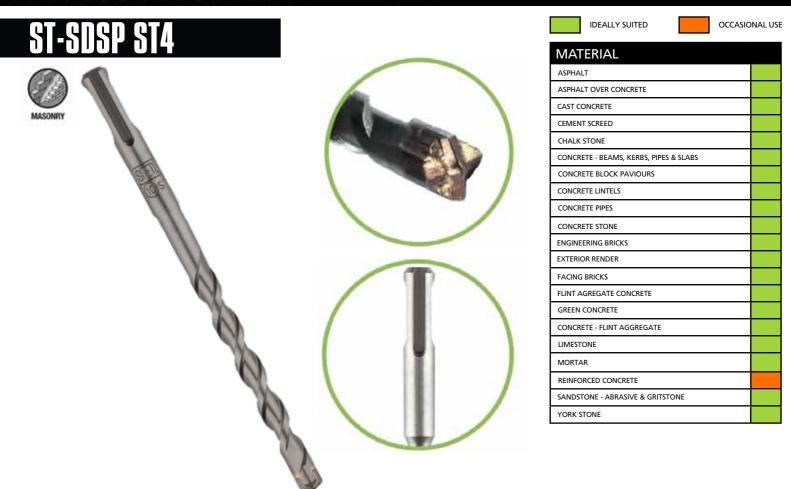

## 4-CUTTER MASONRY DRILL SDS-PLUS FITTING

**DESCRIPTION:** The ST-4 4-cutter drill bits use an automated copper soldering process to adhere the high quality tungsten carbide tips, giving them added strength. This allows them to perform on tough applications such as concrete, bricks, blocks and natural stone.

## **FEATURES**:

- 4-cutter Design for longer life
- Powerful dust rejection, due to a specially engineered spiral design
- Ideal for resin anchors.

**MACHINE SUITABILITY:** SDS-PLUS