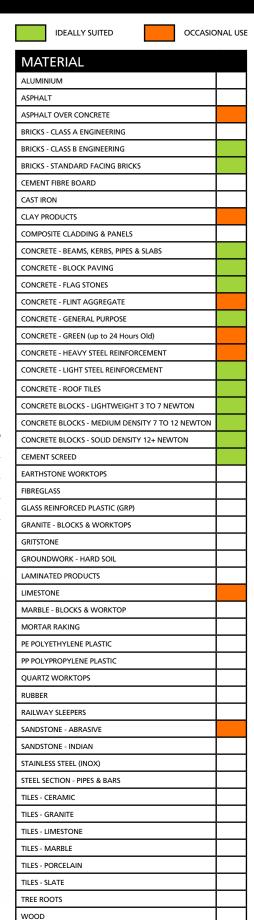

# **CONCRETE & BUILDING MATERIALS**

SPEC SHEET

**DESCRIPTION:** The eye catching 15mm high turbo segments offer fast cutting, coupled with long blade life. The STC-15 can be used to cut anything from standard facing bricks to cast concrete making it ideal for construction sites of any size.