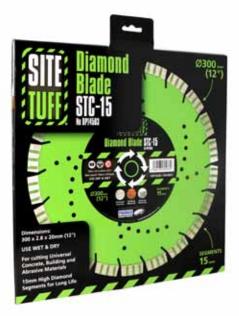

# **CONCRETE & BUILDING MATERIALS**

SPEC SHEET

**DESCRIPTION:** The eye catching 15mm high turbo segments offer fast cutting, coupled with long blade life. The STC-15 can be used to cut anything from standard facing bricks to cast concrete making it ideal for construction sites of any size.

# **FEATURES:**

- 15mm High segements
- Cooling holes
- Fast cutting & long life.

**MACHINE SUITABILITY:** Angle grinders, wall chasers and hand held saws.

## PRODUCT DETAILS: Part No. **Dimensions**

| DP14498 | 115 x 2.0 x 15 x 22.2mm (4 <sup>1</sup> / <sub>2</sub> ") |
|---------|-----------------------------------------------------------|
| DP14499 | 125 x 2.2 x 15 x 22.2mm (5")                              |
| DP14500 | 230 x 2.6 x 15 x 22.2mm (9")                              |
| DP14503 | 300 x 2.8 x 15 x 20mm (12")                               |
|         |                                                           |