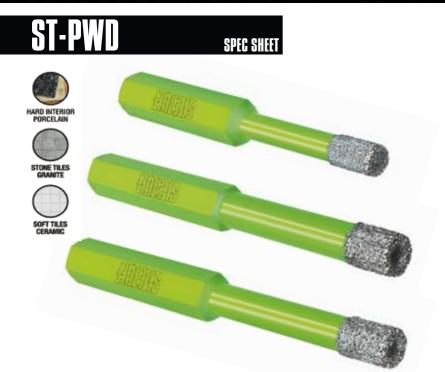

# WAX FILLED AUTO-COOL TILE DRILLS

MATERIAL ALUMINIUM

**IDEALLY SUITED** 

OCCASIONAL USE

**DESCRIPTION:** The ST-PWD wax filled tile drill requires no coolant, such as water. They are designed to drill interior porcelain, ceramic and other wall and floor tiles, cleanly and efficiently.

#### **FEATURES:**

- · Auto cooling
- Vacuum brazed
- High quality diamonds for good life

**MACHINE SUITABILITY:** Electric or cordless drills

## PRODUCT DETAILS: Part No. Description

| DP14580 | 6mm |
|---------|-----|
| DP14582 | 7mm |
| DP14583 | 8mm |
|         |     |

**E** sales@premierdiamondproducts.co.uk **T** +44 (0) 1227 711 555

ASPHALT ASPHALT OVER CONCRETE BRICKS - CLASS A ENGINEERING **BRICKS - CLASS B ENGINEERING** BRICKS - STANDARD FACING BRICKS CEMENT FIBRE BOARD CAST IRON CLAY PRODUCTS COMPOSITE CLADDING & PANELS CONCRETE - BEAMS, KERBS, PIPES & SLABS CONCRETE - BLOCK PAVING CONCRETE - FLAG STONES CONCRETE - FLINT AGGREGATE CONCRETE - GENERAL PURPOSE CONCRETE - GREEN (up to 24 Hours Old) CONCRETE - HEAVY STEEL REINFORCEMENT CONCRETE - LIGHT STEEL REINFORCEMENT CONCRETE - ROOF TILES CONCRETE BLOCKS - LIGHTWEIGHT 3 TO 7 NEWTON CONCRETE BLOCKS - MEDIUM DENSITY 7 TO 12 NEWTON CONCRETE BLOCKS - SOLID DENSITY 12+ NEWTON CEMENT SCREED EARTHSTONE WORKTOPS **FIBREGLASS** GLASS REINFORCED PLASTIC (GRP) **GRANITE - BLOCKS & WORKTOPS** GRITSTONE GROUNDWORK - HARD SOIL LAMINATED PRODUCTS LIMESTONE MARBLE - BLOCKS & WORKTOP MORTAR RAKING PE POLYETHYLENE PLASTIC PP POLYPROPYLENE PLASTIC QUARTZ WORKTOPS RUBBER RAILWAY SLEEPERS SANDSTONE - ABRASIVE SANDSTONE - INDIAN STAINLESS STEEL (INOX) STEEL SECTION - PIPES & BARS TILES - CERAMIC TILES - GRANITE TILES - LIMESTONE TILES - MARBLE TILES - PORCELAIN TILES - SLATE TREE ROOTS WOOD YORK STONE