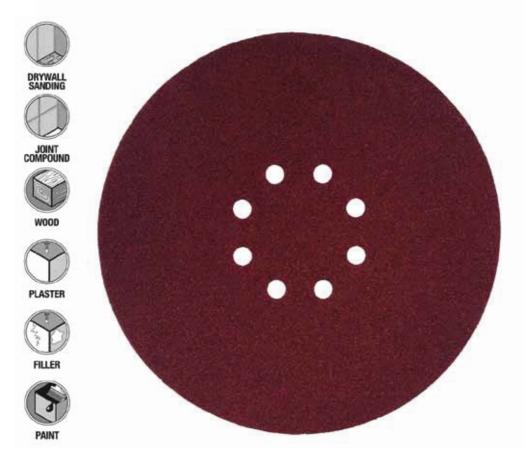

# 225mm 8-HOLE ALUMINIUM OXIDE - HOOK & LOOP ORBITAL SANDING DISCS

## **P5-8DW**

**SPEC SHEET** 

**DESCRIPTION:** Suitable for use on Giraffe type long reach sanders and hand held sanders, including: Flex, Scheppach, Vitrex, Festool, Evolution, Titan, Menzer and Fox.

**FEATURES:** Hook and loop fixing, 8-Hole punched extraction, Durable Aluminium-Oxide grit.

**MACHINE SUITABILITY:** Most brands of Giraffe sander & 225mm hand held dry wall sander.