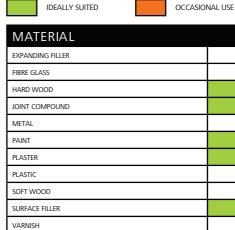

# 225mm 8-HOLE ALUMINIUM OXIDE - HOOK & LOOP ORBITAL SANDING DISCS

## **P5-8DW**

**SPEC SHEET** 

**DESCRIPTION:** Suitable for use on Giraffe type long reach sanders and hand held sanders, including: Flex, Scheppach, Vitrex, Festool, Evolution, Titan, Menzer and Fox.

**FEATURES:** Hook and loop fixing, 8-Hole punched extraction, Durable Aluminium-Oxide grit.